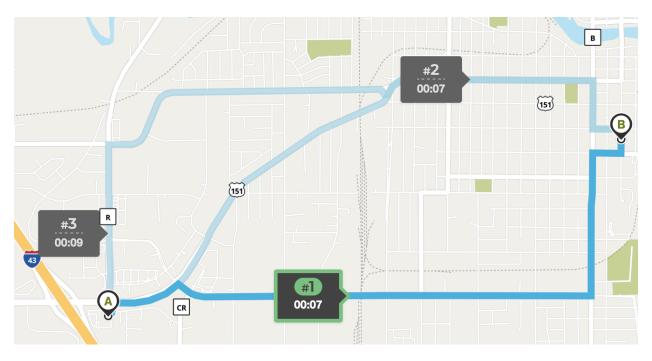

When: ~3:00 pm - 5:00 pm
Contact: Rev. Kyle Verage (Good Shepherd, Pleasant Prairie) (715)-889-3474
Bring: Athletic shoes/clothing Gym shoes White shirt AND colored shirt Water

From Holiday Inn to Miracle Park (aka Dewey St. Park)...