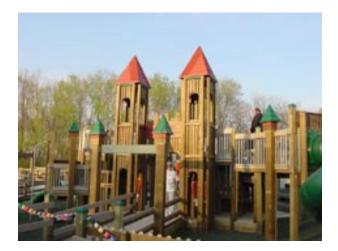

## HENRY SHUETTE PARK / ICE AGE TRAIL

Where: Henry Shuette Park 3700 Broadway St. Manitowoc, WI 54220
What: A playground the size of a football field! OR Walk/hike on the Ice Age Trail via Lower Henry Shuette Park
When: Tuesday afternoon Anytime for families