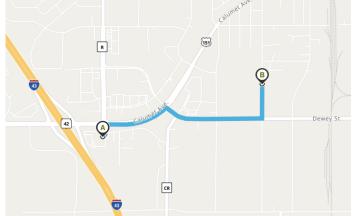

#### Where:

**Plan A** Miracle Park (aka Dewey St. Park) 1840 S. 35<sup>th</sup> St. Manitowoc, WI 54220

#### **Plan B (if Miracle Park occupied)** Silver Creek Park 3001 S. 10<sup>th</sup> St. Manitowoc, WI 54220

Plan C (if rain or both fields occupied, basketball at Immanuel)

Immanuel Lutheran Church 1634 Illinois Ave. Sheboygan, WI 53081

When: ~3:00 pm - 5:00 pm
Contact: Rev. Kyle Verage (Good Shepherd, Pleasant Prairie) (715)-889-3474
Bring: Athletic shoes/clothing Gym shoes White shirt AND colored shirt Water

From Holiday Inn to Miracle Park (aka Dewey St. Park)...