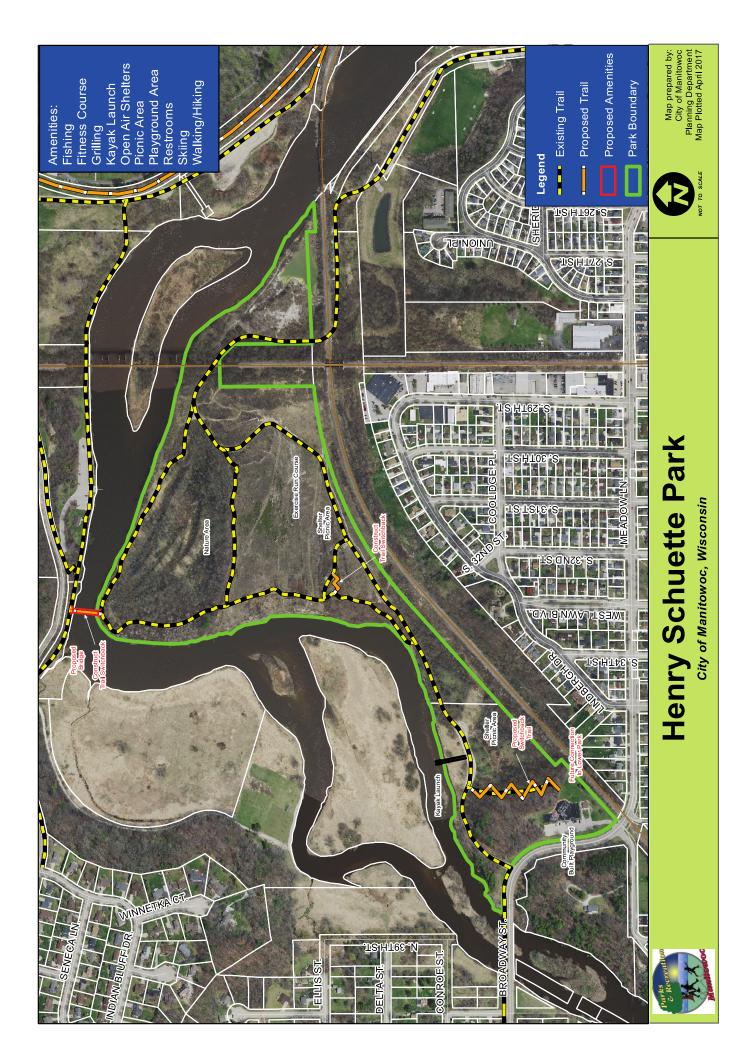

## HENRY SHUETTE PARK / ICE AGE TRAIL

Where: Henry Shuette Park 3700 Broadway St. Manitowoc, WI 54220
What: A playground the size of a football field! OR Walk/hike on the Ice Age Trail via Lower Henry Shuette Park
When: Tuesday afternoon Anytime for families

SEE ATTACHED TRAIL MAP

From Holiday Inn to Henry Shuette Park...

**SWD Pastors Conference Activities** *Contact Pastor Kyle Verage with any questions, (715) 889-3474* 