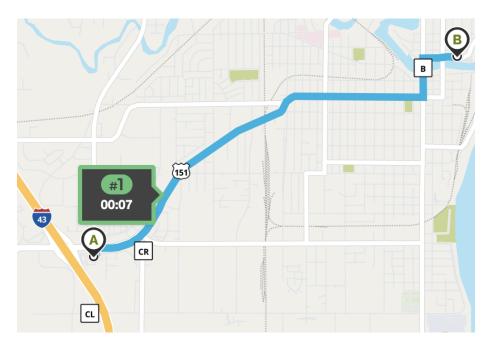

SEE ATTACHED TRAIL MAP

From Holiday Inn to Henry Shuette Park...

**SWD Pastors Conference Activities** *Contact Pastor Kyle Verage with any questions, (715) 889-3474* 