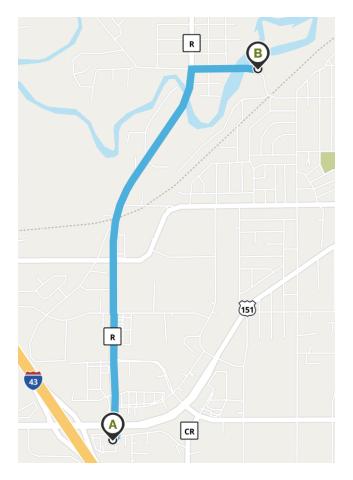

SEE ATTACHED TRAIL MAP

From Holiday Inn to Henry Shuette Park...

**SWD Pastors Conference Activities** *Contact Pastor Kyle Verage with any questions, (715) 889-3474* 