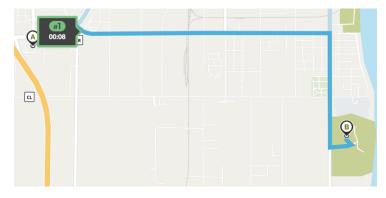

### LINCOLN PARK ZOO

Where: Lincoln Park Zoo 1215 N 8th St. Manitowoc, WI 54220 Open: 9:00 am – 5:00 pm Cost: Suggested donation \$1 children \$2 adults

From Holiday Inn to Lincoln Park Zoo ...